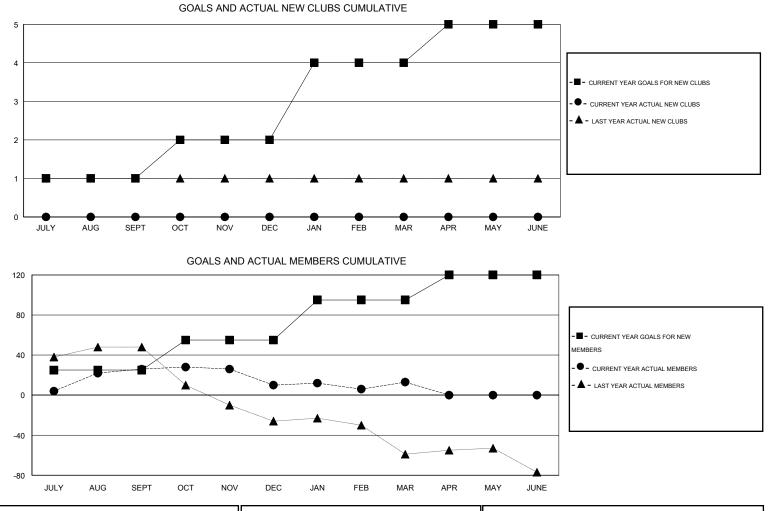

## GMT: HAL GRIFFIN

| LOCATION | LOUISIANA |
|----------|-----------|
|----------|-----------|

| G | МТ | CA | 1 |
|---|----|----|---|
|   |    |    |   |

|               |                  | Clubs               |                            |                             |               |                    | Members                          |                              |                             |
|---------------|------------------|---------------------|----------------------------|-----------------------------|---------------|--------------------|----------------------------------|------------------------------|-----------------------------|
|               | RESU             | LTS FOR 2013-2014   |                            |                             |               | RESU               | JLTS FOR 2013-2014               |                              |                             |
| QUARTER       | NEW CLUB<br>GOAL | ACTUAL NEW<br>CLUBS | ACTUAL<br>DROPPED<br>CLUBS | ACTUAL NET<br>GAIN/<br>LOSS | QUARTER       | NEW MEMBER<br>GOAL | ACTUAL TOTAL<br>MEMBERS<br>ADDED | ACTUAL<br>DROPPED<br>MEMBERS | ACTUAL NET<br>GAIN/<br>LOSS |
| JULY/AUG/SEPT | 1                | 0                   | 0                          | 0                           | JULY/AUG/SEPT | 25                 | 58                               | 32                           | 26                          |
| OCT/NOV/DEC   | 1                | 0                   | 0                          | 0                           | OCT/NOV/DEC   | 30                 | 18                               | 34                           | -16                         |
| JAN/FEB/MAR   | 2                | 0                   | 0                          | 0                           | JAN/FEB/MAR   | 40                 | 25                               | 22                           | 3                           |
| APR/MAY/JUNE  | 1                | 0                   | 0                          | 0                           | APR/MAY/JUNE  | 25                 | 0                                | 0                            | 0                           |